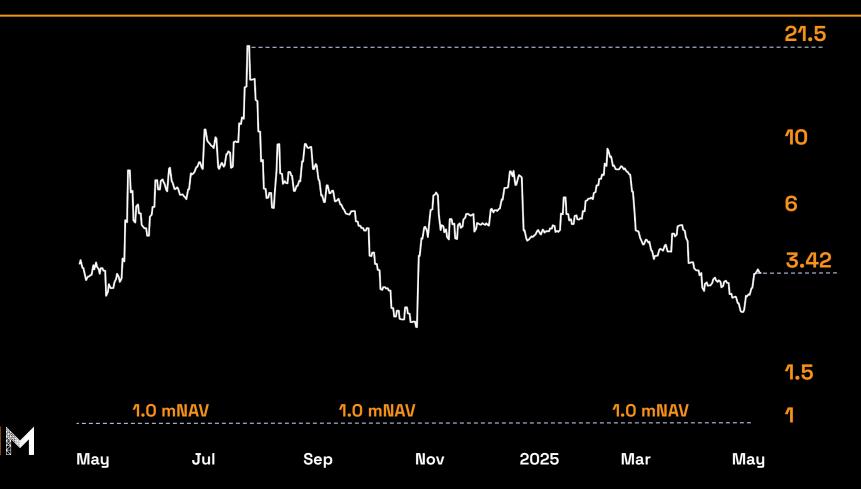

Self-sovereign, global, absolutely scarce

Volatility enables rapid capital formation



#### **METAPLANET'S BITCOIN REACTOR**



### \$500m in Equity Capital Raised

### Japan's #1 Equity Issuer in 2025

### Largest 0% Cost Financing Ever



#### **KEY KPIS TO EVALUATE BITCOIN TREASURY COMPANIES**

**BTC Yield** 

A key indicator of how effectively a company is increasing its Bitcoin holdings per share.

**BTC Gain** 

Measures the net increase in a company's total Bitcoin holdings over a given period, adjusted for dilution

**BTC ¥ Gain** 

Reflects the dollar value of the BTC Gain over the same period



#### **METAPLANET BTC YIELD YEAR-TO-DATE: 136.7%**



#### **13X INCREASE IN BITCOIN PER SHARE IN 1 YEAR**



#### **ACCELERATING BTC TREASURY**



#### **HISTORICAL METAPLANET mNAV**



#### **BTC YIELD COMPOUNDING AT 28% PER MONTH**





#### VALUING BITCOIN TREASURY COMPANIES

Current

**Market Cap** 

\$1,932m

Annualized 2025 BTC **\$** Gain

**\$748m** 



| <b>'25 YTD</b> |  |
|----------------|--|
| <b>\$</b> 262m |  |

| Asset           | Trailing P/E (TTM) | Earnings Yield* |
|-----------------|--------------------|-----------------|
| Nasdaq 100      | 33.7               | 3.0%            |
| S&P 500         | 27.1               | 3.7 %           |
| Dow 30          | 24.1               | 4.2 %           |
| Utilities       | 20.8               | 4.8%            |
| Asset Managers  | 18.7               | 5.3%            |
| Nikkei 225      | 18.0               | 5.6 %           |
| S&P Banks       | 12.2               | 8.2 %           |
| Metaplanet TTM  | 4.