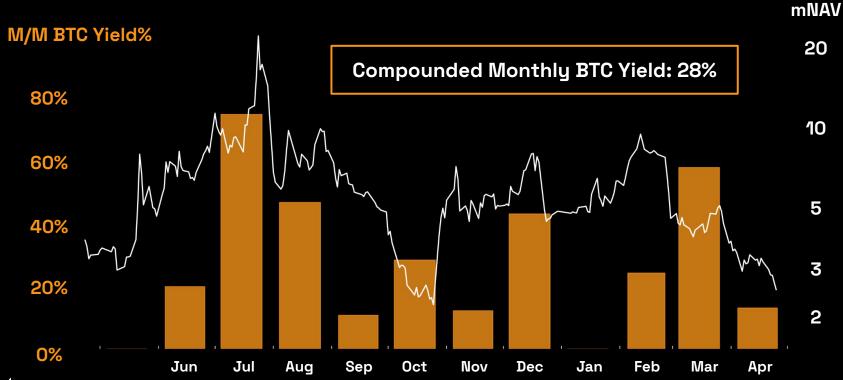

ty enables rapid capital formation



#### **METAPLANET'S BITCOIN REACTOR**



### \$500m in Equity Capital Raised

### Japan's #1 Equity Issuer in 2025

### Largest 0% Cost Financing Ever



#### **KEY KPIS TO EVALUATE BITCOIN TREASURY COMPANIES**

**BTC Yield** 

A key indicator of how effectively a company is increasing its Bitcoin holdings per share.

**BTC Gain** 

Measures the net increase in a company's total Bitcoin holdings over a given period, adjusted for dilution

**BTC ¥ Gain** 

Reflects the dollar value of the BTC Gain over the same period



#### **METAPLANET BTC YIELD YEAR-TO-DATE: 136.7%**



#### **13X INCREASE IN BITCOIN PER SHARE IN 1 YEAR**



#### **ACCELERATING BTC TREASURY**



#### **HISTORICAL METAPLANET mNAV**



#### **BTC YIELD COMPOUNDING AT 28% PER MONTH**





#### VALUING BITCOIN TREASURY COMPANIES

Current

**Market Cap** 

\$1,932m

Annualized 2025 BTC **\$** Gain

**\$748m** 



| <b>'25 YTD</b> |  |
|----------------|--|
| <b>\$</b> 262m |  |

| Asset           | Trailing P/E (TTM) | Earnings Yield* |
|-----------------|--------------------|-----------------|
| Nasdaq 100      | 33.7               | 3.0%            |
| S&P 500         | 27.1               | 3.7 %           |
| Dow 30          | 24.1               | 4.2 %           |
| Utilities       | 20.8               | 4.8%            |
| Asset Managers  | 18.7               | 5.3%            |
| Nikkei 225      | 18.0               | 5.6 %           |
| S&P Banks       | 12.2               | 8.2 %           |
| Metaplanet TTM  | 4.9*               | 20.4%*          |
| Metaplanet 2