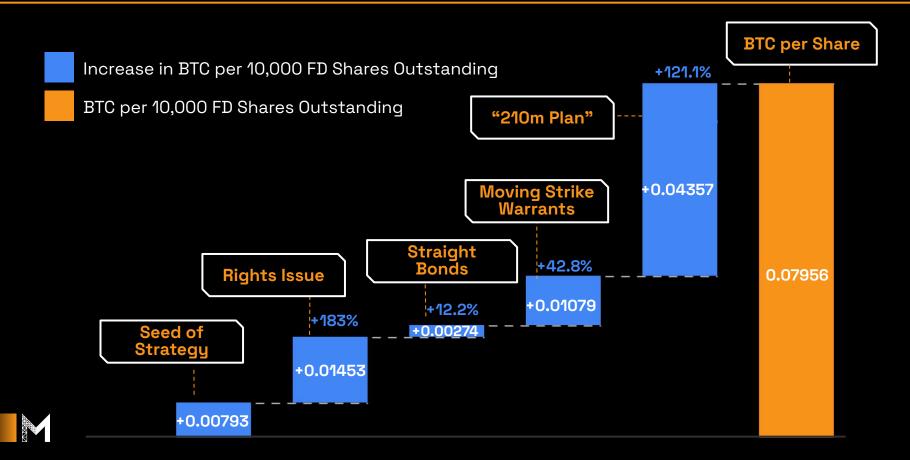

rs

ROI is instant; measured in BTC

No earnings, credit, debasement risk/s

Self-sovereign, global, absolutely scarce

Volatility enables rapid capital formation



#### **METAPLANET'S BITCOIN REACTOR**



### \$500m in Equity Capital Raised

### Japan's #1 Equity Issuer in 2025

### Largest 0% Cost Financing Ever



#### **KEY KPIS TO EVALUATE BITCOIN TREASURY COMPANIES**

**BTC Yield** 

A key indicator of how effectively a company is increasing its Bitcoin holdings per share.

**BTC Gain** 

Measures the net increase in a company's total Bitcoin holdings over a given period, adjusted for dilution

**BTC ¥ Gain** 

Reflects the dollar value of the BTC Gain over the same period



#### **METAPLANET BTC YIELD YEAR-TO-DATE: 136.7%**



#### **13X INCREASE IN BITCOIN PER SHARE IN 1 YEAR**



#### **ACCELERATING BTC TREASURY**



#### **HISTORICAL METAPLANET mNAV**



#### **BTC YIELD COMPOUNDING AT 28% PER MONTH**





#### VALUING BITCOIN TREASURY COMPANIES

Current

**Market Cap** 

\$1,932m

Annualized 2025 BTC **\$** Gain

**\$748m** 



| <b>'25 YTD</b> |  |
|----------------|--|
| <b>\$</b> 262m |  |

| Asset           | Trailing P/E (TTM) | Earnings Yield* |
|-----------------|--------------------|-----------------|
| Nasdaq 100      | 33.7               | 3.0%            |
| S&P 500         | 27.1               | 3.7 %           |
| Dow 30          | 24.1               | 4.2 %           |
| Utilities       | 20.8               | 4.8%            |
| Asset Managers  | 18.7               | 5.3%            |
| Nikkei 225      | 18.0               | 5.6 %           |
| S&