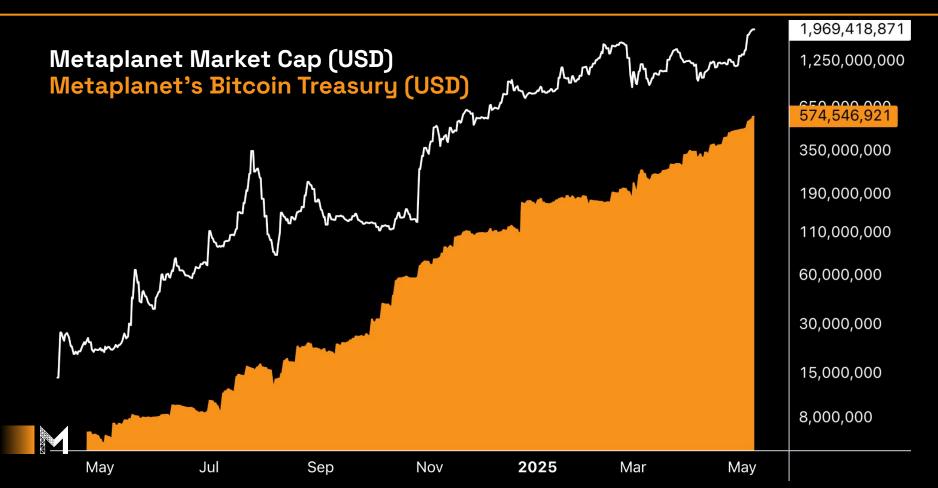

o earnings, credit, debasement risk/s

Self-sovereign, global, absolutely scarce

Volatility enables rapid capital formation



#### **METAPLANET'S BITCOIN REACTOR**



### \$500m in Equity Capital Raised

### Japan's #1 Equity Issuer in 2025

### Largest 0% Cost Financing Ever



#### **KEY KPIS TO EVALUATE BITCOIN TREASURY COMPANIES**

**BTC Yield** 

A key indicator of how effectively a company is increasing its Bitcoin holdings per share.

**BTC Gain** 

Measures the net increase in a company's total Bitcoin holdings over a given period, adjusted for dilution

**BTC ¥ Gain** 

Reflects the dollar value of the BTC Gain over the same period



#### **METAPLANET BTC YIELD YEAR-TO-DATE: 136.7%**



#### **13X INCREASE IN BITCOIN PER SHARE IN 1 YEAR**



#### **ACCELERATING BTC TREASURY**



#### **HISTORICAL METAPLANET mNAV**



#### **BTC YIELD COMPOUNDING AT 28% PER MONTH**





#### VALUING BITCOIN TREASURY COMPANIES

Current

**Market Cap** 

\$1,932m

Annualized 2025 BTC **\$** Gain

**\$748m** 



| <b>'25 YTD</b> |  |
|----------------|--|
| <b>\$</b> 262m |  |

| Asset           | Trailing P/E (TTM) | Earnings Yield* |
|-----------------|--------------------|-----------------|
| Nasdaq 100      | 33.7               | 3.0%            |
| S&P 500         | 27.1               | 3.7 %           |
| Dow 30          | 24.1               | 4.2 %           |
| Utilities       | 20.8               | 4.8%            |
| Asset Managers  | 18.7               | 5.3%            |
| Nikkei 225      | 18.0               | 5.6 %           |
| S&P Banks       | 12.2               | 8