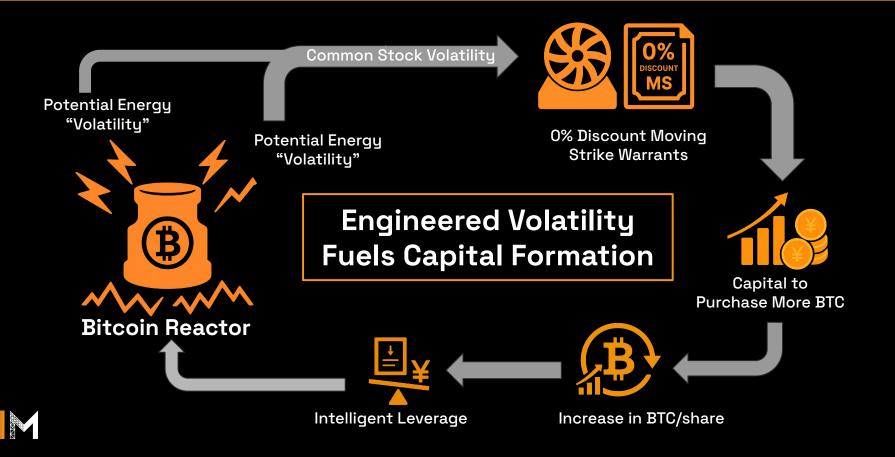

ck in 2024**

### **100x Market Cap Growth**



#### **GROWTH IN METAPLANET SHAREHOLDERS**





Note: Some of our shareholders are foreign securities firms like Interactive Brokers, where multiple shareholders are combined under a single name on our shareholder list. As a result, these figures are underestimated.

#### FROM DECADES TO DAYS - INVESTMENT CYCLE VELOCITY

ROI in 5–10 years

Fiat-denominated, inflationary

Earnings-based, taxed, tariffed

Delayed, opaque, and cash flow based returns

Exposure to regulation, credit, demand shocks, health scares



BTC/share accretion in <24 hours

ROI is instant; measured in BTC

No earnings, credit, debasement risk/s

Self-sovereign, global, absolutely scarce

Volatility enables rapid capital formation



#### **METAPLANET'S BITCOIN REACTOR**



### \$500m in Equity Capital Raised

### Japan's #1 Equity Issuer in 2025

### Largest 0% Cost Financing Ever



#### **KEY KPIS TO EVALUATE BITCOIN TREASURY COMPANIES**

**BTC Yield** 

A key indicator of how effectively a company is increasing its Bitcoin holdings per share.

**BTC Gain** 

Measures the net increase in a company's total Bitcoin holdings over a given period, adjusted for dilution

**BTC ¥ Gain** 

Reflects the dollar value of the BTC Gain over the same period



#### **METAPLANET BTC YIELD YEAR-TO-DATE: 136.7%**



#### **13X INCREASE IN BITCOIN PER SHARE IN 1 YEAR**



#### **ACCELERATING BTC TREASURY**



#### **HISTORICAL METAPLANET mNAV**



#### **BTC YIELD COMPOUNDING AT 28% PER MONTH**





#### VALUING BITCOIN TREASURY COMPANIES

Current

**Market Cap** 

\$1,93