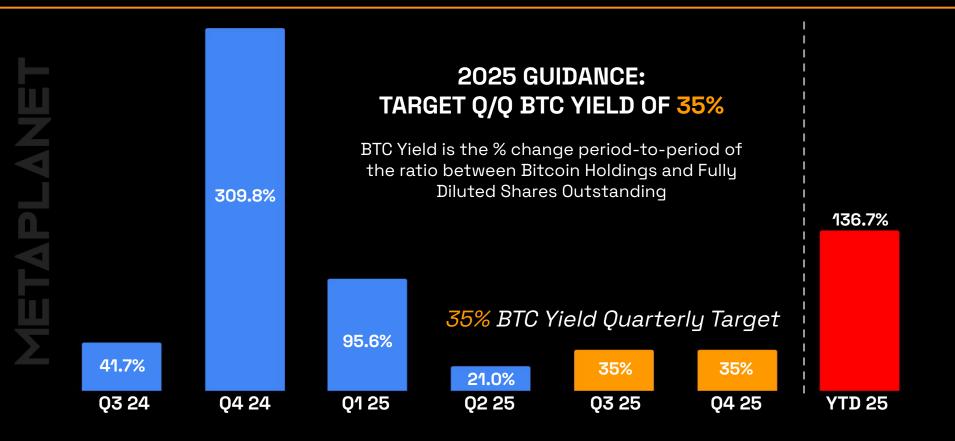

shocks, health scares



BTC/share accretion in <24 hours

ROI is instant; measured in BTC

No earnings, credit, debasement risk/s

Self-sovereign, global, absolutely scarce

Volatility enables rapid capital formation



#### **METAPLANET'S BITCOIN REACTOR**



### \$500m in Equity Capital Raised

### Japan's #1 Equity Issuer in 2025

### Largest 0% Cost Financing Ever



#### **KEY KPIS TO EVALUATE BITCOIN TREASURY COMPANIES**

**BTC Yield** 

A key indicator of how effectively a company is increasing its Bitcoin holdings per share.

**BTC Gain** 

Measures the net increase in a company's total Bitcoin holdings over a given period, adjusted for dilution

**BTC ¥ Gain** 

Reflects the dollar value of the BTC Gain over the same period



#### **METAPLANET BTC YIELD YEAR-TO-DATE: 136.7%**



#### **13X INCREASE IN BITCOIN PER SHARE IN 1 YEAR**



#### **ACCELERATING BTC TREASURY**



#### **HISTORICAL METAPLANET mNAV**



#### **BTC YIELD COMPOUNDING AT 28% PER MONTH**





#### VALUING BITCOIN TREASURY COMPANIES

Current

**Market Cap** 

\$1,932m

Annualized 2025 BTC **\$** Gain

**\$748m** 



| <b>'25 YTD</b> |  |
|----------------|--|
| <b>\$</b> 262m |  |

| Asset           | Trailing P/E (TTM) | Earnings Yield* |
|-----------------|--------------------|-----------------|
| Nasdaq 100      | 33.7               | 3.0%            |
| S&P 500         | 27.1               | 3.7 %           |
| Dow 30          | 24.1               | 4.2 %           |
| Utilities       | 20.8               | 4.8%            |
| Asset Managers  | 18.7               | 5.3%            |
| Nikke