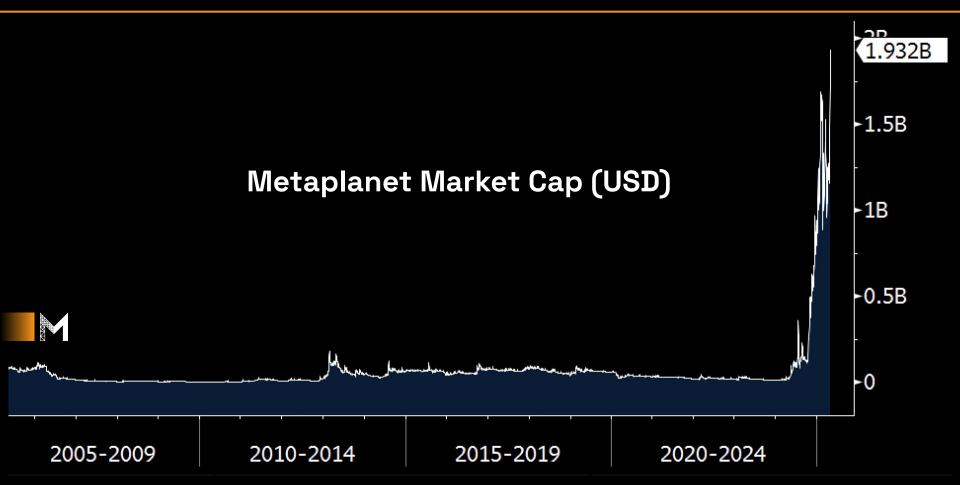

### **100x Market Cap Growth**

#### VALUING BITCOIN TREASURY COMPANIES

Current

**Market Cap** 

\$1,932m

Annualized 2025 BTC **\$** Gain

**\$748m** 

| <b>'25 YTD</b> |  |
|----------------|--|
| <b>\$</b> 262m |  |

| Asset           | Trailing P/E (TTM) | Earnings Yield* |
|-----------------|--------------------|-----------------|
| Nasdaq 100      | 33.7               | 3.0%            |
| S&P 500         | 27.1               | 3.7 %           |
| Dow 30          | 24.1               | 4.2 %           |
| Utilities       | 20.8               | 4.8%            |
| Asset Managers  | 18.7               | 5.3%            |
| Nikkei 225      | 18.0               | 5.6 %           |
| S&P Banks       | 12.2               | 8.2 %           |
| Metaplanet TTM  | 4.9*               | 20.4%*          |
| Metaplanet 2025 | 2.5*               | 40%*            |